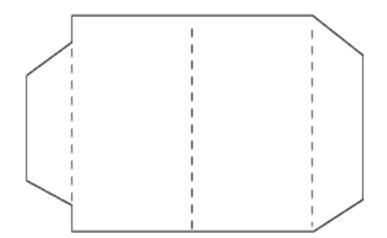

Figure 1
90' Unequal Fold
Figure 2

90° Parallel Fold

180' Tent Figure 3

180° Uneven Tent Figure 4

180° Parallel Open Box Figure 5

180° Tube Post Armature Figure 6

80' Parallel Cub Figure 7

180° Cylinder Figure 9