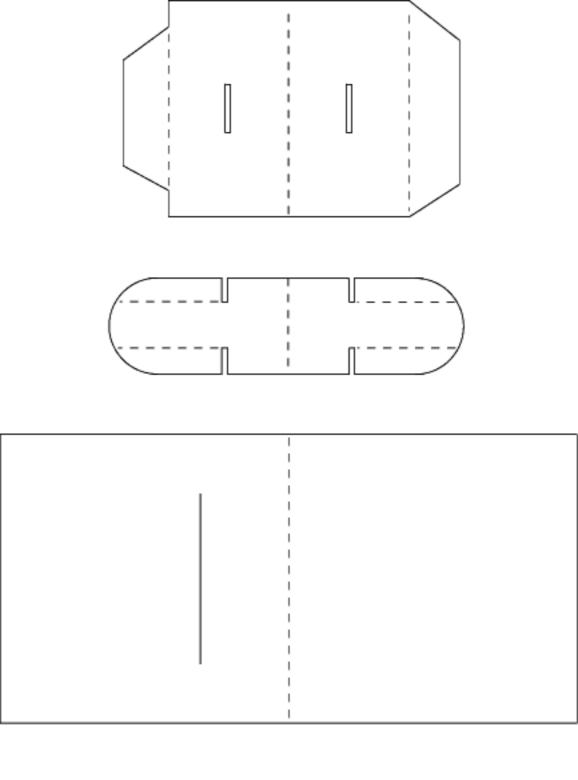

Figure 1
90' Unequal Fold
Figure 2

90° Parallel Fold

180' Tent Figure 3

180° Uneven Tent Figure 4

180° Parallel Open Box Figure 5

180° Tube Post Armature Figure 6

80' Parallel Cub Figure 7

180° Cylinder Figure 9

## 180° Parallel Pyramid Figure 11

180° Closed Tent Figure 12

180° Box with a Parallel Plane Figure 13

180° Noise Maker Figure 14

180' Tent with a Tipped-In Extension Figure 15

180' Arch with a Tube Strap Figure 16