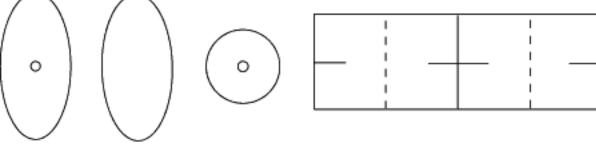

180' Opposing Angles with a Tent Figure 30

180' Angle Fold with a 90° Parallel Fold, Parallel Plane and a Slotted Plane

Figure 31

and a Slotted Angle Fold

Figure 32

FIGURE 34 Base

FIGURE 40

FIGURE 41