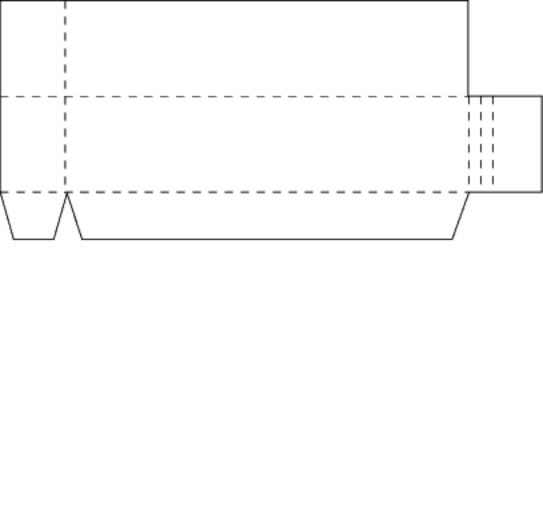

| 35 | Wheel w/ a Cam and a Reciprocating Arm |
|----|----------------------------------------|
| 36 | Double Wheel                           |
| 37 | Pull Tab w/ Lever                      |
| 38 | Pull Tab w/ Parallel Movement          |
| 39 | Pull Tab w/ Moire Pattern              |
| 40 | Pull Tab w/ a Changing Picture         |
| 41 | Pull Tab w/ a Rocker Arm               |
| 42 | Pull Tab w/ a Spinner                  |
| 43 | Pull Tab w/ a Pulley                   |
| 44 | Pull Tab w/ Tracks                     |

FIGURE 43

FIGURE 44