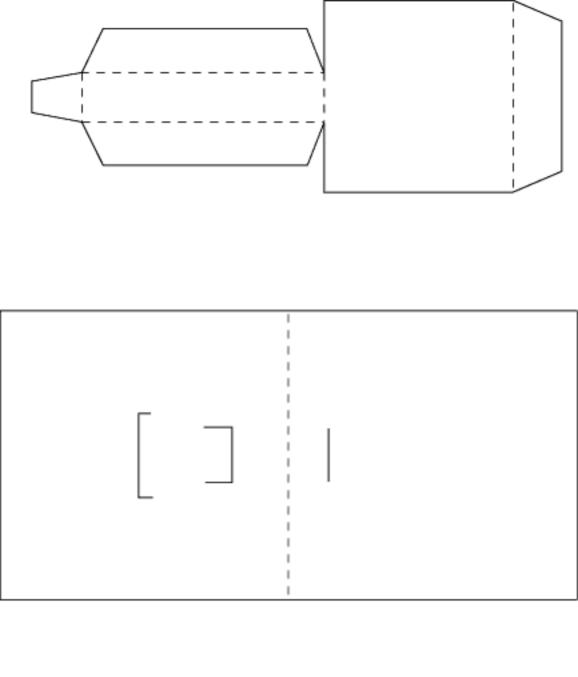

Figure 1
90' Unequal Fold
Figure 2

90° Parallel Fold

180' Tent Figure 3

180° Uneven Tent Figure 4

180° Parallel Open Box Figure 5

180° Tube Post Armature Figure 6

80' Parallel Cub Figure 7

180° Cylinder Figure 9

## 180° Parallel Pyramid Figure 11

180° Closed Tent Figure 12

180° Box with a Parallel Plane Figure 13

180° Noise Maker Figure 14

180' Tent with a Tipped-In Extension Figure 15

180' Arch with a Tube Strap Figure 16