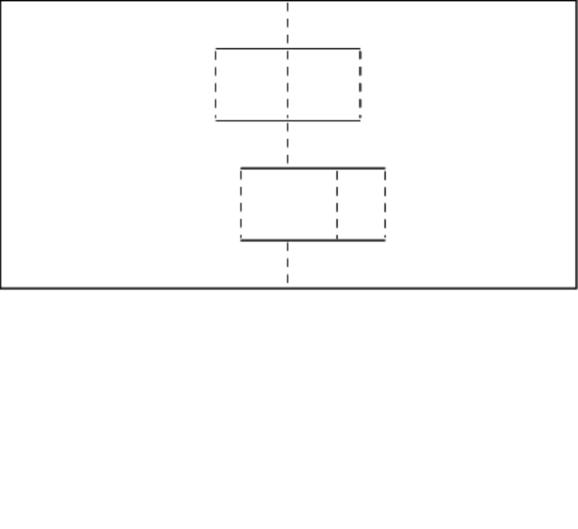

Figure 1
90' Unequal Fold
Figure 2

90° Parallel Fold

180' Tent Figure 3

180° Uneven Tent Figure 4

180° Parallel Open Box Figure 5

180° Tube Post Armature Figure 6

80' Parallel Cub Figure 7

180° Cylinder Figure 9