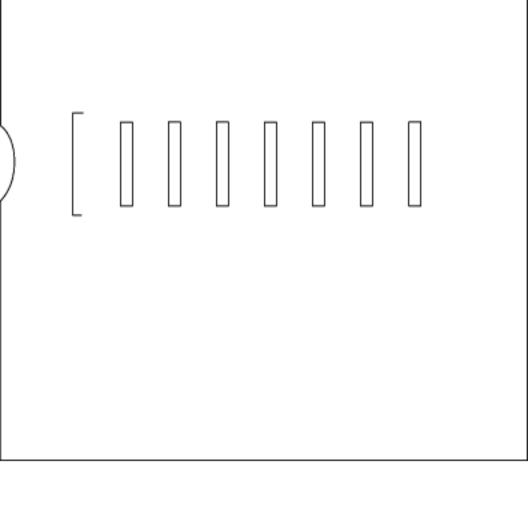

| 35 | Wheel w/ a Cam and a Reciprocating Arm |
|----|----------------------------------------|
| 36 | Double Wheel                           |
| 37 | Pull Tab w/ Lever                      |
| 38 | Pull Tab w/ Parallel Movement          |
| 39 | Pull Tab w/ Moire Pattern              |
| 40 | Pull Tab w/ a Changing Picture         |
| 41 | Pull Tab w/ a Rocker Arm               |
| 42 | Pull Tab w/ a Spinner                  |
| 43 | Pull Tab w/ a Pulley                   |
| 44 | Pull Tab w/ Tracks                     |

FIGURE 43

FIGURE 44