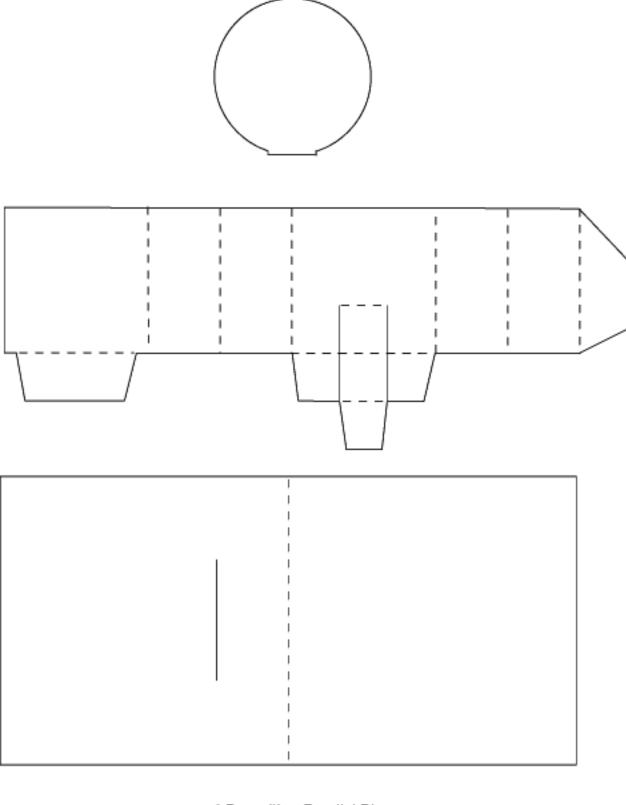

Figure 1
90' Unequal Fold
Figure 2

90° Parallel Fold

180' Tent Figure 3

180° Uneven Tent Figure 4

180° Parallel Open Box Figure 5

180° Tube Post Armature Figure 6

80' Parallel Cub Figure 7

180° Cylinder Figure 9

## 180° Parallel Pyramid Figure 11

180° Closed Tent Figure 12

180° Box with a Parallel Plane Figure 13

180° Noise Maker Figure 14

180' Tent with a Tipped-In Extension Figure 15

180' Arch with a Tube Strap Figure 16