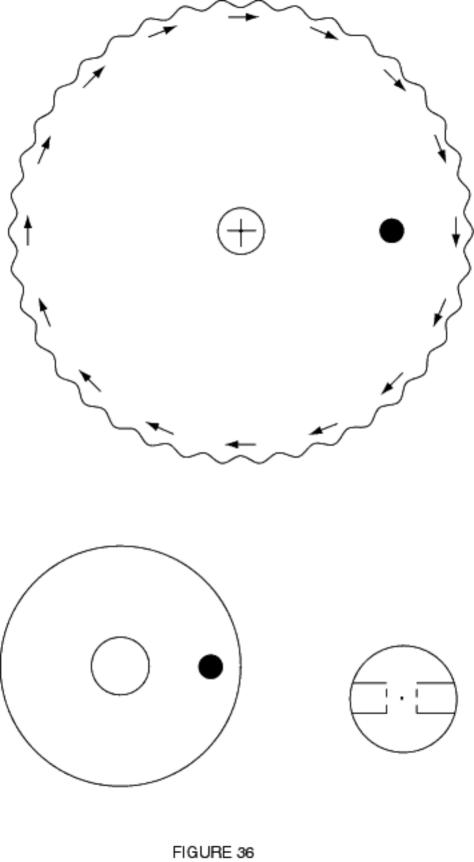

| 35 | Wheel w/ a Cam and a Reciprocating Arm |
|----|----------------------------------------|
| 36 | Double Wheel                           |
| 37 | Pull Tab w/ Lever                      |
| 38 | Pull Tab w/ Parallel Movement          |
| 39 | Pull Tab w/ Moire Pattern              |
| 40 | Pull Tab w/ a Changing Picture         |
| 41 | Pull Tab w/ a Rocker Arm               |
| 42 | Pull Tab w/ a Spinner                  |
| 43 | Pull Tab w/ a Pulley                   |
| 44 | Pull Tab w/ Tracks                     |