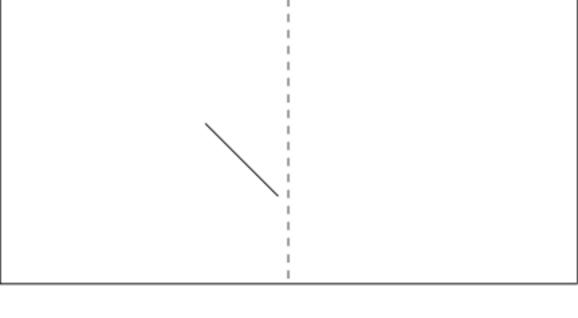

180' Movable Platform with a Tube Post Figure 17

180° Stable Platform with a Tent Figure 18

180° Coil Figure 19

Figure 20
Unequal Angle Fold
Figure 21

90' Angle Fold

180' Angle Fold Figure 22

180° Unequal Angle Fold Figure 23