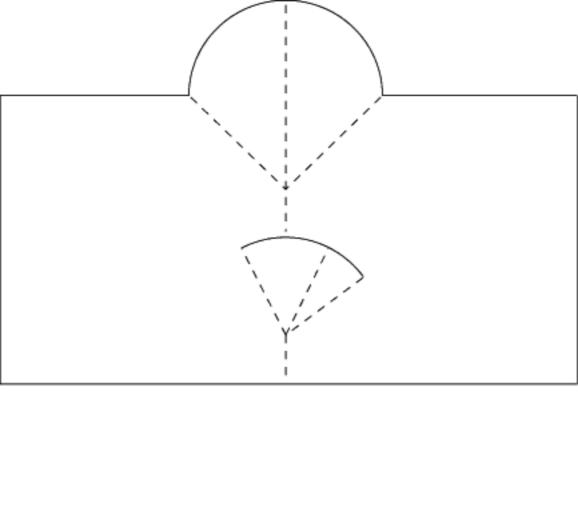

Figure 1
90' Unequal Fold
Figure 2

90° Parallel Fold

180' Tent Figure 3

180° Uneven Tent Figure 4

180° Parallel Open Box Figure 5

180° Tube Post Armature Figure 6

80' Parallel Cub Figure 7

180° Cylinder Figure 9