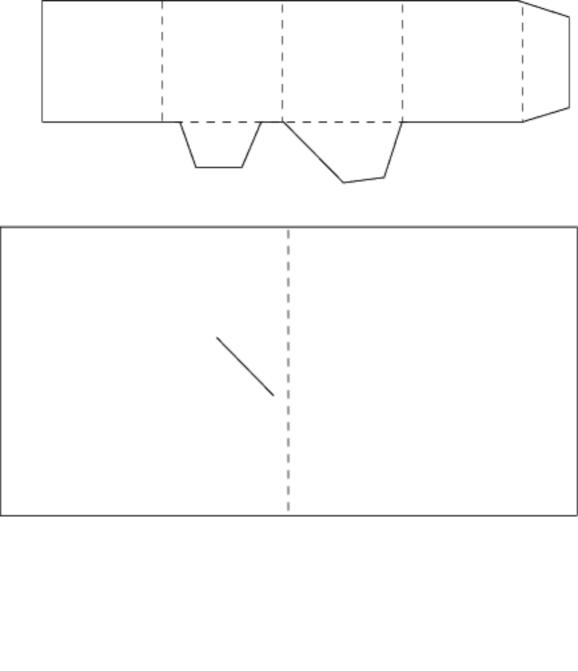

## 180° Parallel Pyramid Figure 11

180° Closed Tent Figure 12

180° Box with a Parallel Plane Figure 13

180° Noise Maker Figure 14

180' Tent with a Tipped-In Extension Figure 15

180' Arch with a Tube Strap Figure 16