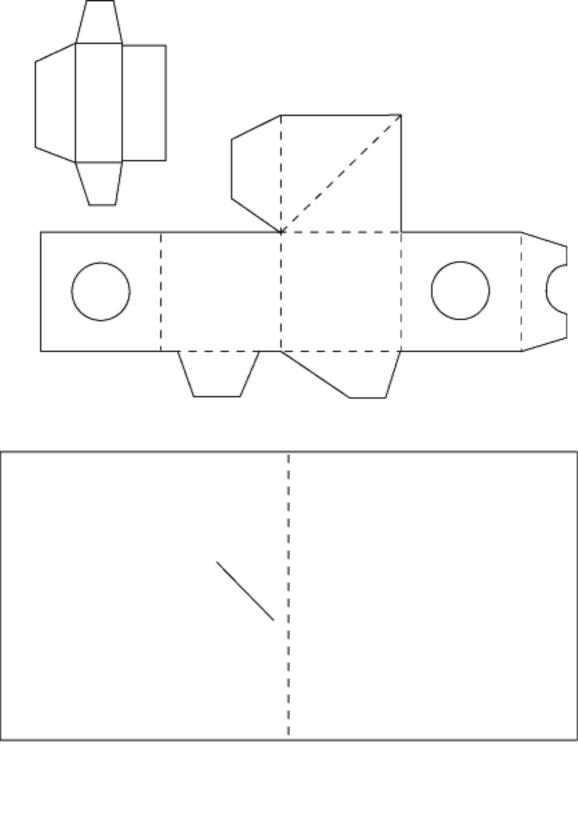

## 180° Parallel Pyramid Figure 11

180° Closed Tent Figure 12

180° Box with a Parallel Plane Figure 13

180° Noise Maker Figure 14

180' Tent with a Tipped-In Extension Figure 15

180' Arch with a Tube Strap Figure 16