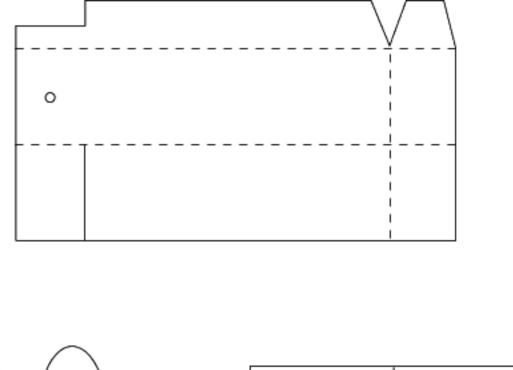

180' Opposing Angles with a Tent Figure 30

180' Angle Fold with a 90° Parallel Fold, Parallel Plane and a Slotted Plane

Figure 31

and a Slotted Angle Fold

Figure 32

FIGURE 34 Base

FIGURE 40

FIGURE 41