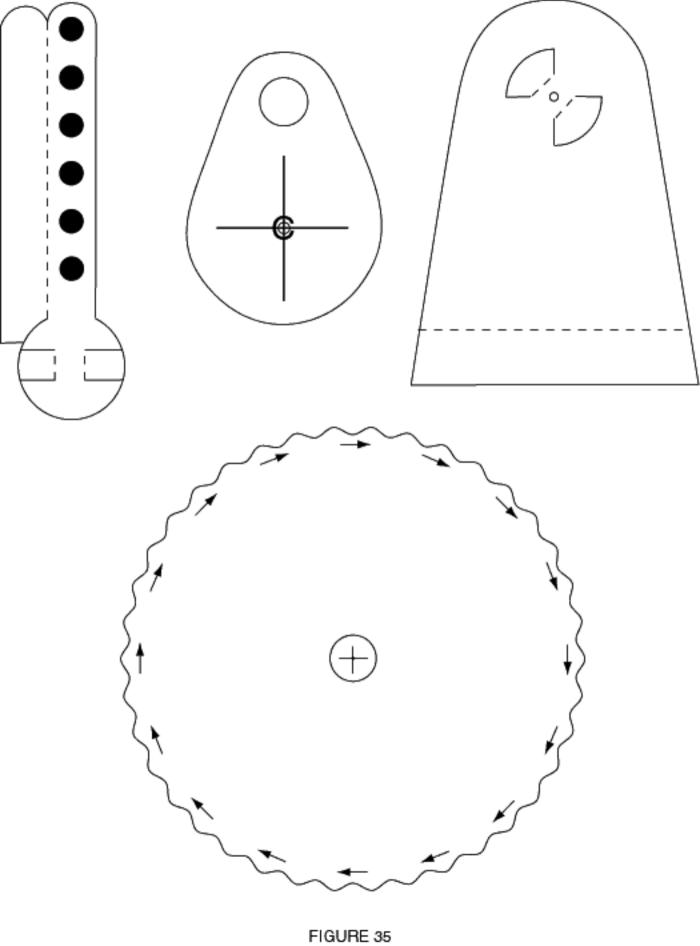

| 35 | Wheel w/ a Cam and a Reciprocating Arm |
|----|----------------------------------------|
| 36 | Double Wheel                           |
| 37 | Pull Tab w/ Lever                      |
| 38 | Pull Tab w/ Parallel Movement          |
| 39 | Pull Tab w/ Moire Pattern              |
| 40 | Pull Tab w/ a Changing Picture         |
| 41 | Pull Tab w/ a Rocker Arm               |
| 42 | Pull Tab w/ a Spinner                  |
| 43 | Pull Tab w/ a Pulley                   |
| 44 | Pull Tab w/ Tracks                     |

180' Opposing Angles with a Tent Figure 30

180' Angle Fold with a 90° Parallel Fold, Parallel Plane and a Slotted Plane

Figure 31

and a Slotted Angle Fold

Figure 32

FIGURE 34 Base

FIGURE 40

FIGURE 41