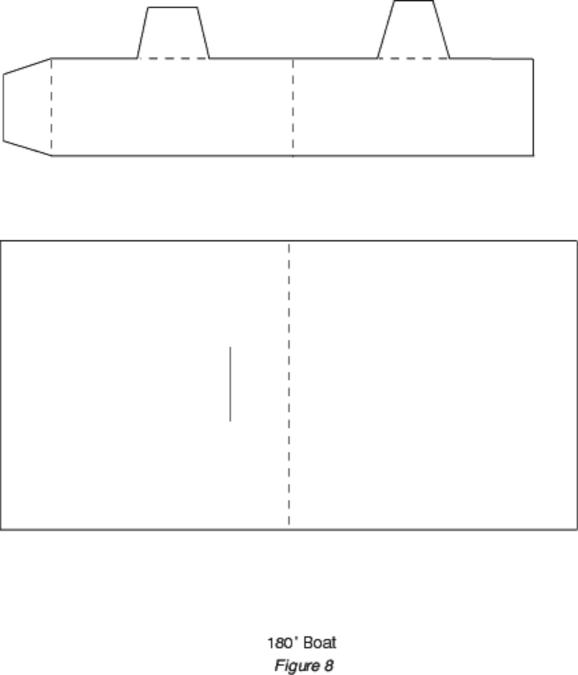

Figure 1
90' Unequal Fold
Figure 2

90° Parallel Fold

180' Tent Figure 3

180° Uneven Tent Figure 4

180° Parallel Open Box Figure 5

180° Tube Post Armature Figure 6

80' Parallel Cub Figure 7

180° Cylinder Figure 9