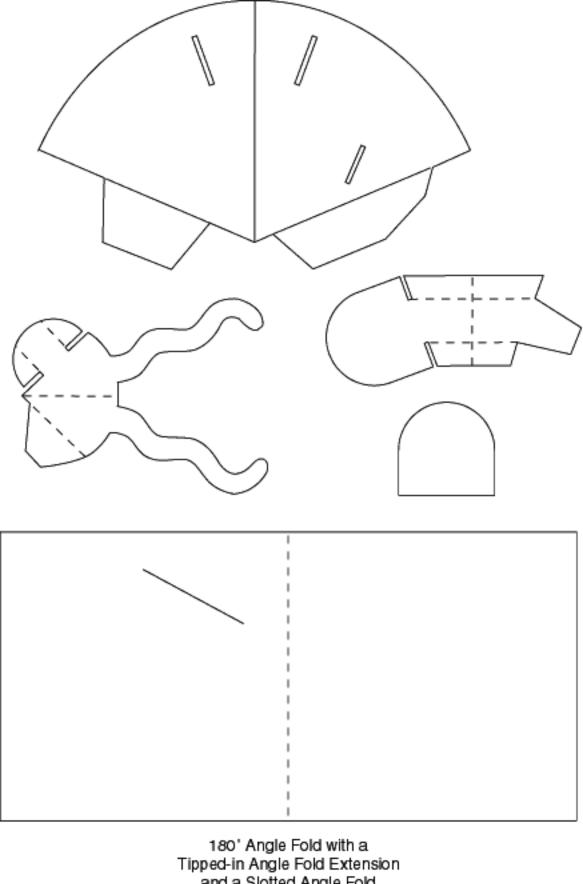

180' Opposing Angles with a Tent Figure 30

180' Angle Fold with a 90° Parallel Fold, Parallel Plane and a Slotted Plane

Figure 31

and a Slotted Angle Fold

Figure 32

FIGURE 34 Base

FIGURE 40

FIGURE 41