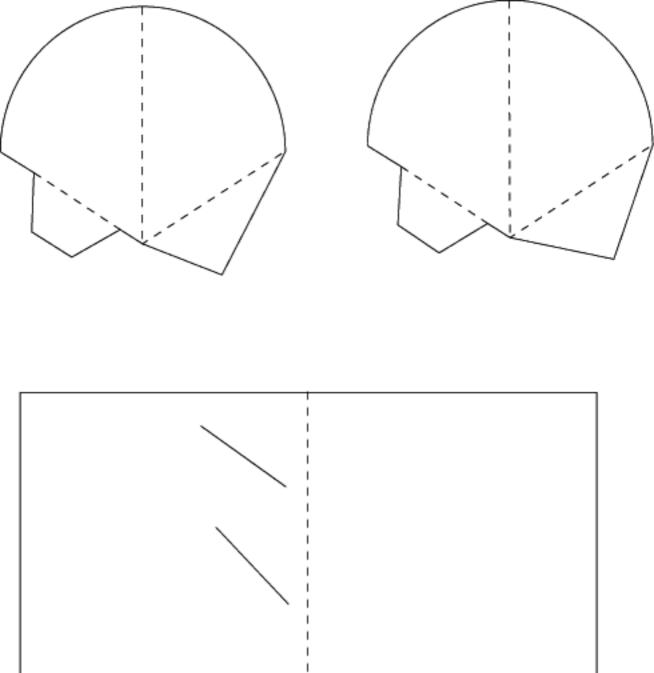

180' Opposing Angles with a Tent Figure 30

180' Angle Fold with a 90° Parallel Fold, Parallel Plane and a Slotted Plane

Figure 31

and a Slotted Angle Fold

Figure 32

FIGURE 34 Base

FIGURE 40

FIGURE 41