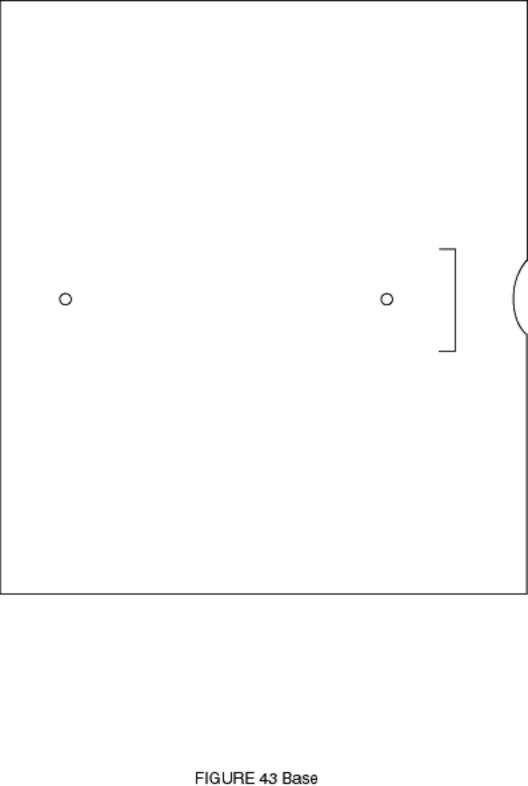

h a Tube Strap Figure 16



180' Movable Platform with a Tube Post Figure 17



180° Stable Platform with a Tent Figure 18





180° Coil Figure 19



Figure 20
Unequal Angle Fold
Figure 21

90' Angle Fold



180' Angle Fold Figure 22



180° Unequal Angle Fold Figure 23



180' Angle Fold Open Box Figure 24



180° Angle Fold Box with Crossing Planes

Figure 25



180' Angle Fold Cube Figure 26





180° Angle Fold Pyramid Figure 27



180' Angle Fold Platform Figure 28



180° Opposing Angles with Pinched Tips Figure 29



180' Opposing Angles with a Tent Figure 30



180' Angle Fold with a 90° Parallel Fold, Parallel Plane and a Slotted Plane

Figure 31



and a Slotted Angle Fold

Figure 32











FIGURE 34 Base























FIGURE 40





FIGURE 41











FIGURE 43





FIGURE 44