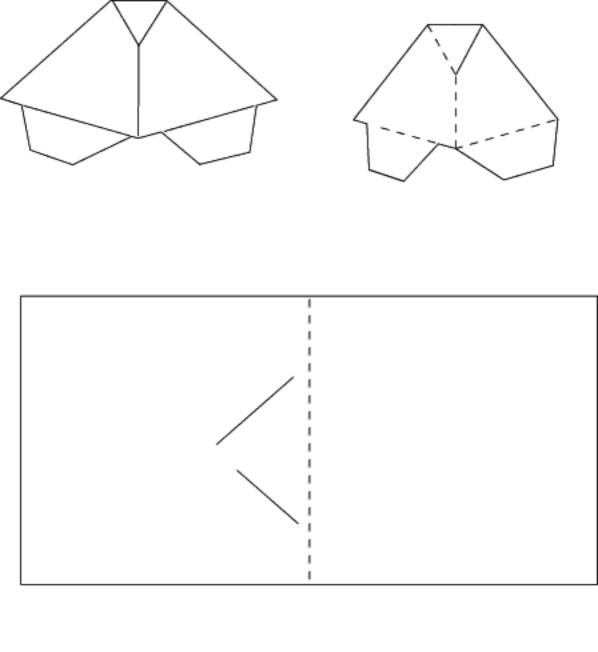

180' Angle Fold Open Box Figure 24

180° Angle Fold Box with Crossing Planes

Figure 25

180' Angle Fold Cube Figure 26

180° Angle Fold Pyramid Figure 27

180' Angle Fold Platform Figure 28

180° Opposing Angles with Pinched Tips Figure 29