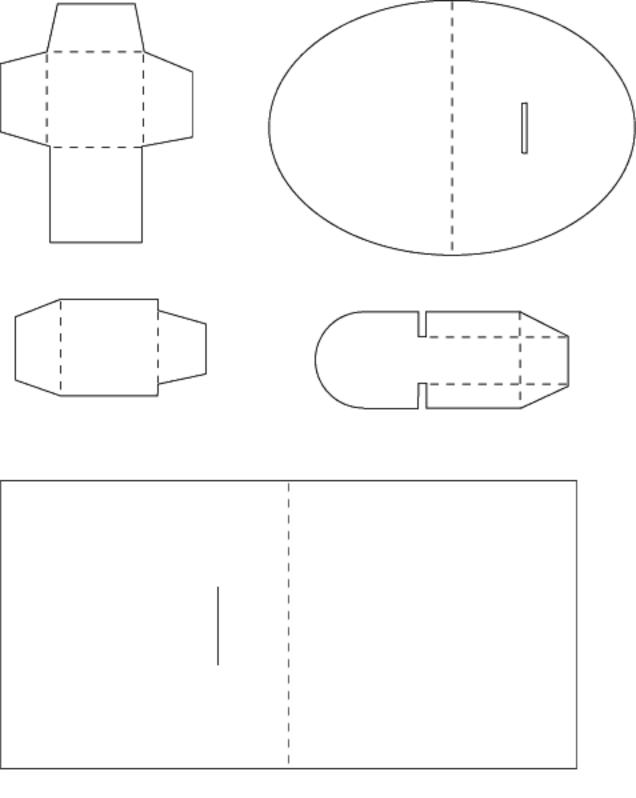

## 180° Parallel Pyramid Figure 11

180° Closed Tent Figure 12

180° Box with a Parallel Plane Figure 13

180° Noise Maker Figure 14

180' Tent with a Tipped-In Extension Figure 15

180' Arch with a Tube Strap Figure 16

180' Movable Platform with a Tube Post Figure 17

180° Stable Platform with a Tent Figure 18

180° Coil Figure 19

Figure 20
Unequal Angle Fold
Figure 21

90' Angle Fold

180' Angle Fold Figure 22

180° Unequal Angle Fold Figure 23