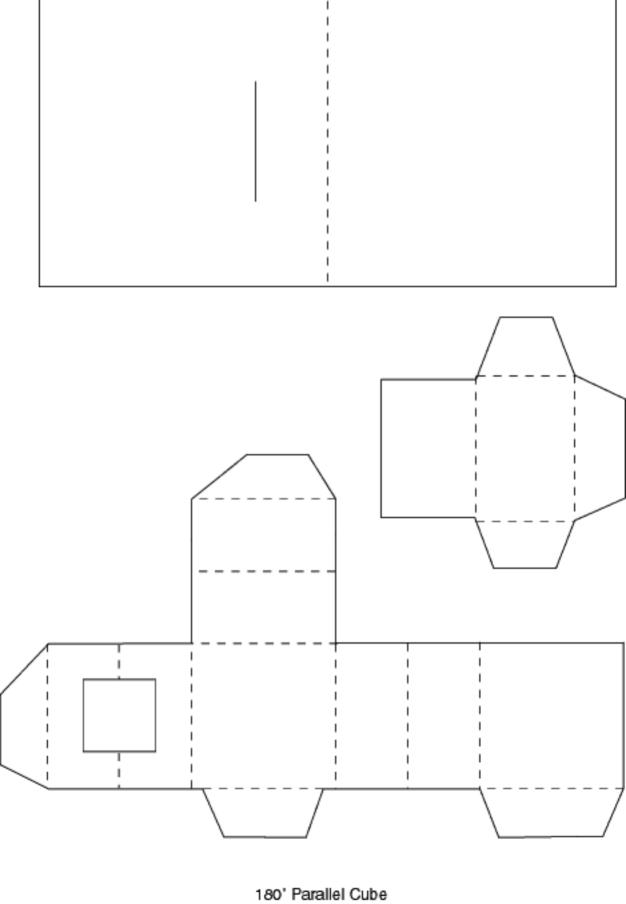

Figure 1
90' Unequal Fold
Figure 2

90° Parallel Fold

180' Tent Figure 3

180° Uneven Tent Figure 4

180° Parallel Open Box Figure 5

180° Tube Post Armature Figure 6

80' Parallel Cub Figure 7

180° Cylinder Figure 9