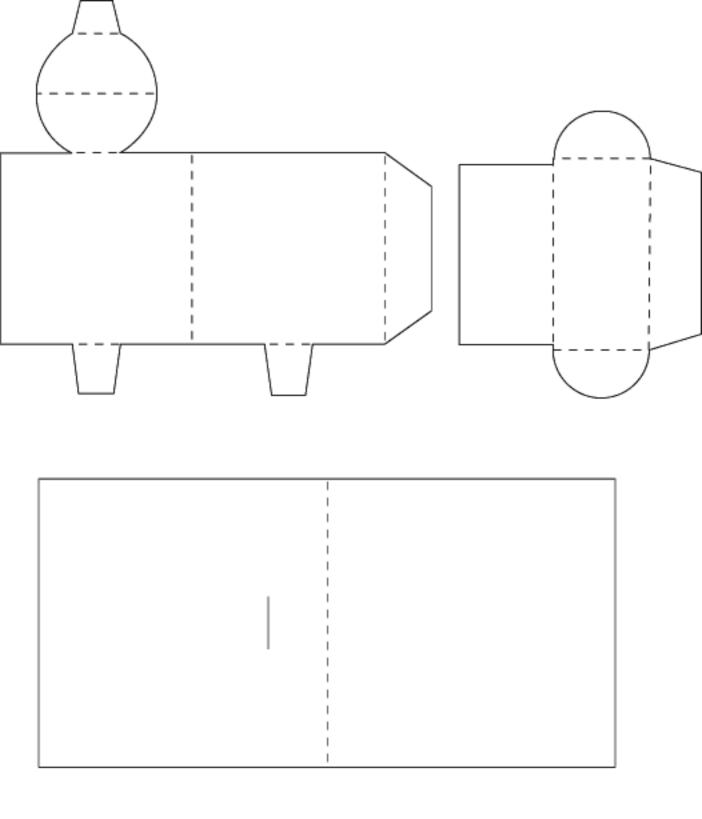

Figure 1
90' Unequal Fold
Figure 2

90° Parallel Fold

180' Tent Figure 3

180° Uneven Tent Figure 4

180° Parallel Open Box Figure 5

180° Tube Post Armature Figure 6

80' Parallel Cub Figure 7

180° Cylinder Figure 9