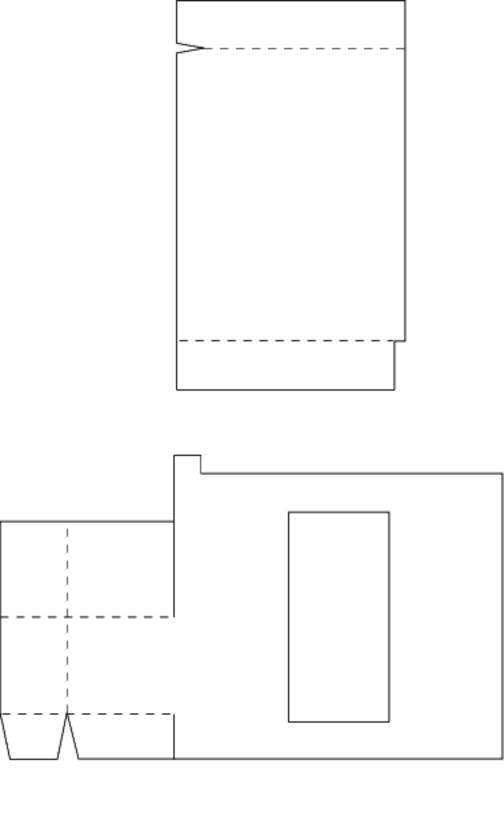

| 35 | Wheel w/ a Cam and a Reciprocating Arm |
|----|----------------------------------------|
| 36 | Double Wheel                           |
| 37 | Pull Tab w/ Lever                      |
| 38 | Pull Tab w/ Parallel Movement          |
| 39 | Pull Tab w/ Moire Pattern              |
| 40 | Pull Tab w/ a Changing Picture         |
| 41 | Pull Tab w/ a Rocker Arm               |
| 42 | Pull Tab w/ a Spinner                  |
| 43 | Pull Tab w/ a Pulley                   |
| 44 | Pull Tab w/ Tracks                     |

FIGURE 43

FIGURE 44