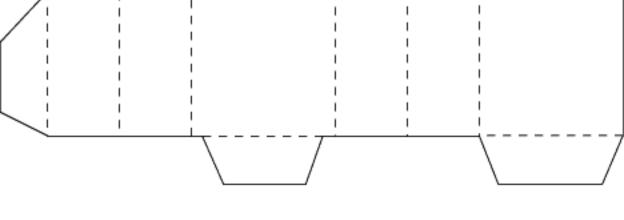

180' Angle Fold Open Box Figure 24

180° Angle Fold Box with Crossing Planes

Figure 25

180' Angle Fold Cube Figure 26

180° Angle Fold Pyramid Figure 27

180' Angle Fold Platform Figure 28

180° Opposing Angles with Pinched Tips Figure 29