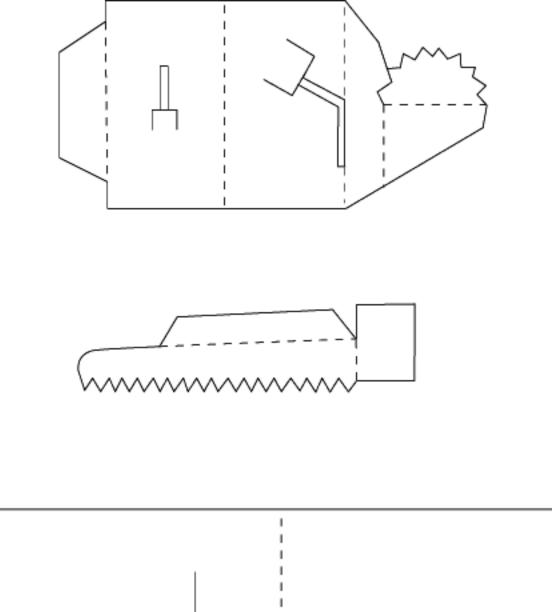

180' Opposing Angles with a Tent Figure 30

180' Angle Fold with a 90° Parallel Fold, Parallel Plane and a Slotted Plane

Figure 31

and a Slotted Angle Fold

Figure 32

FIGURE 34 Base

FIGURE 40

FIGURE 41

FIGURE 43

FIGURE 44