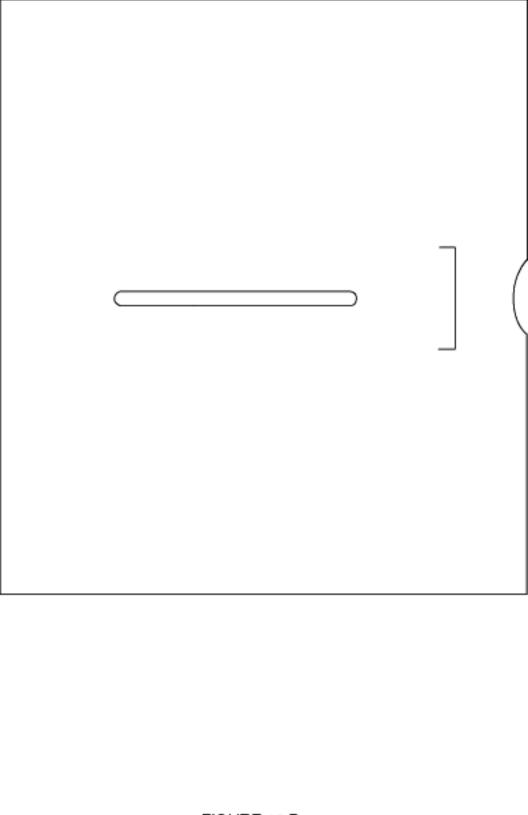

180' Opposing Angles with a Tent Figure 30

180' Angle Fold with a 90° Parallel Fold, Parallel Plane and a Slotted Plane

Figure 31

and a Slotted Angle Fold

Figure 32

FIGURE 34 Base

FIGURE 40

FIGURE 41