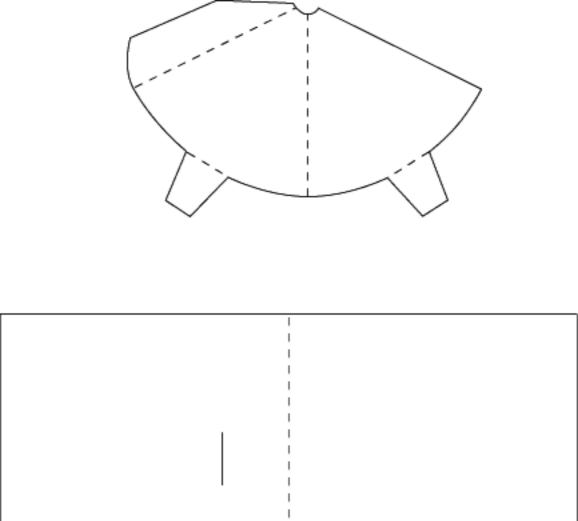

## 180° Parallel Pyramid Figure 11

180° Closed Tent Figure 12

180° Box with a Parallel Plane Figure 13

180° Noise Maker Figure 14

180' Tent with a Tipped-In Extension Figure 15

180' Arch with a Tube Strap Figure 16