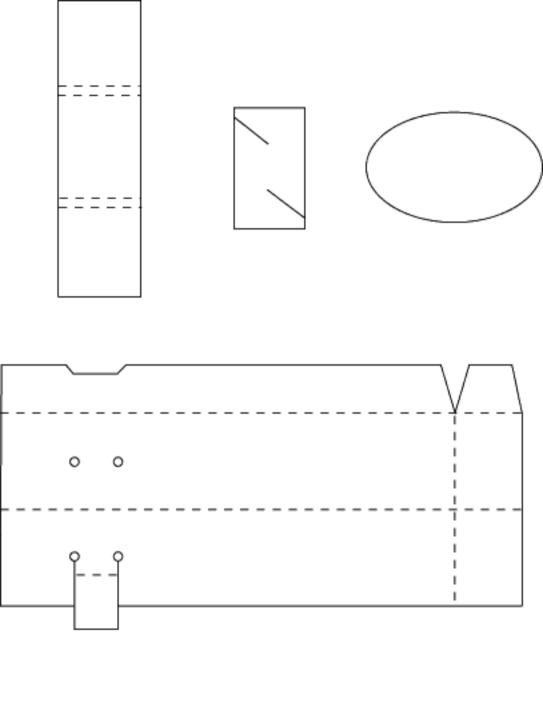

180' Opposing Angles with a Tent Figure 30

180' Angle Fold with a 90° Parallel Fold, Parallel Plane and a Slotted Plane

Figure 31

and a Slotted Angle Fold

Figure 32

FIGURE 34 Base

FIGURE 40

FIGURE 41