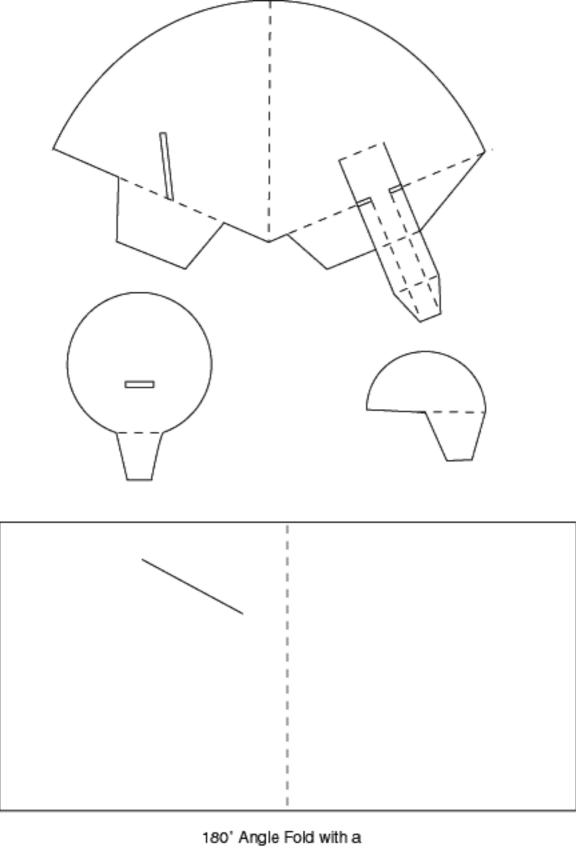

180' Opposing Angles with a Tent Figure 30

180' Angle Fold with a 90° Parallel Fold, Parallel Plane and a Slotted Plane

Figure 31

and a Slotted Angle Fold

Figure 32

FIGURE 34 Base

FIGURE 40

FIGURE 41