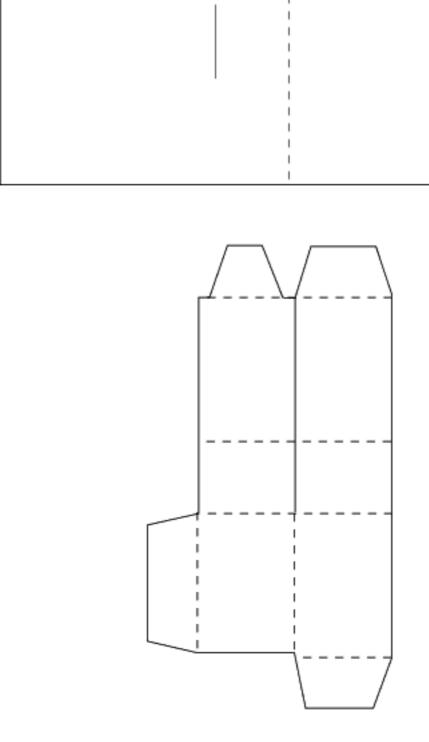

180' Angle Fold Open Box Figure 24

180° Angle Fold Box with Crossing Planes

Figure 25

180' Angle Fold Cube Figure 26

180° Angle Fold Pyramid Figure 27

180' Angle Fold Platform Figure 28

180° Opposing Angles with Pinched Tips Figure 29