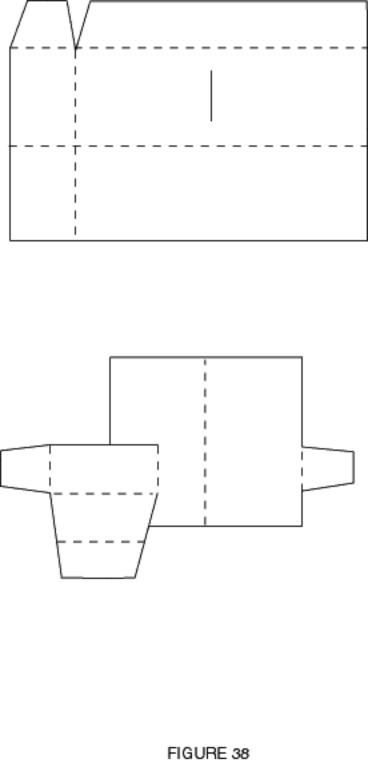

180' Angle Fold Open Box Figure 24

180° Angle Fold Box with Crossing Planes

Figure 25

180' Angle Fold Cube Figure 26

180° Angle Fold Pyramid Figure 27

180' Angle Fold Platform Figure 28

180° Opposing Angles with Pinched Tips Figure 29