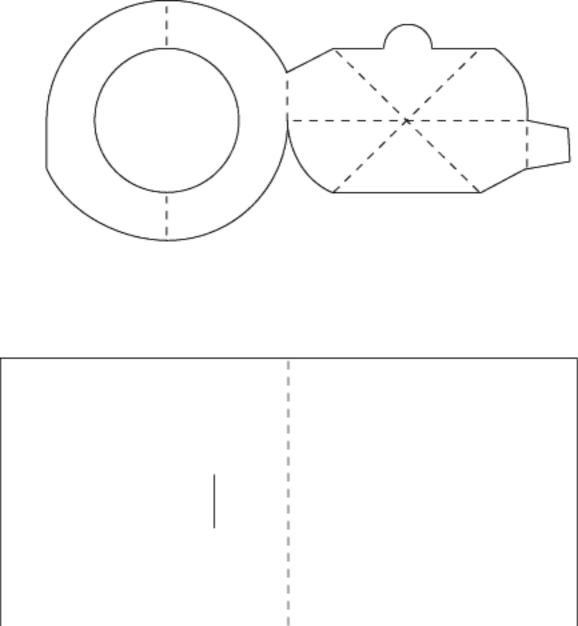

180' Angle Fold Open Box Figure 24

180° Angle Fold Box with Crossing Planes

Figure 25

180' Angle Fold Cube Figure 26

180° Angle Fold Pyramid Figure 27

180' Angle Fold Platform Figure 28

180° Opposing Angles with Pinched Tips Figure 29