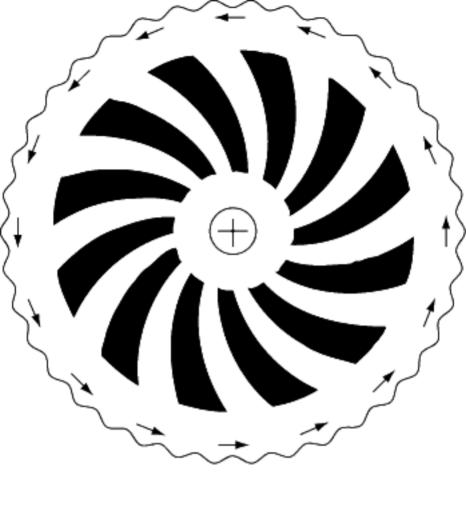

| 1 & 2   | Parallel Folds                                                      |
|---------|---------------------------------------------------------------------|
| 3       | Tent                                                                |
| 4       | Uneven Tent                                                         |
| 5       | Parallel Open Box                                                   |
| 6       | Tube Post Armature                                                  |
| 7       | Parallel Cube                                                       |
| 8       | Boat                                                                |
| 9       | Cylinder                                                            |
| 10      | Cone                                                                |
| 11      | Parallel Pyramid                                                    |
| 12      | Closed Tent                                                         |
| 13      | Box w/ a Parallel Plane                                             |
| 14      | Noise Maker                                                         |
| 15      | Tent w/ a Tipped in Extension                                       |
| 16      | Arch w/ a Tube strap                                                |
| 17      | Movable Platform w/ a Tube Post                                     |
| 18      | Stable Platform w/ a Tent                                           |
| 19      | Coil                                                                |
| 20 & 21 | Angle Fold & Unequal Angle Fold                                     |
| 22      | Angle Fold                                                          |
| 23      | Unequal Angle Fold                                                  |
| 24      | Angle Fold Open Box                                                 |
| 25      | Angle Fold Box w/ Crossing Planes                                   |
| 26      | Angle Fold Cube                                                     |
| 27      | Angle Fold Pyramid                                                  |
| 28      | Angle Fold Platform                                                 |
| 29      | Opposing Angles w/ Pinched Tips                                     |
| 30      | Opposing Angles w/ a Tent                                           |
| 31      | Angle Fold/ with a Parallel Fold, Parallel Plane & Slotted Plane    |
| 32      | Angle Fold w/ a Tipped-in Angle Fold Extension & Slotted Angle Fold |
| 33      | Wheel w/ a Moire Pattern                                            |
| 34      | Wheel w/ a Tip-on                                                   |