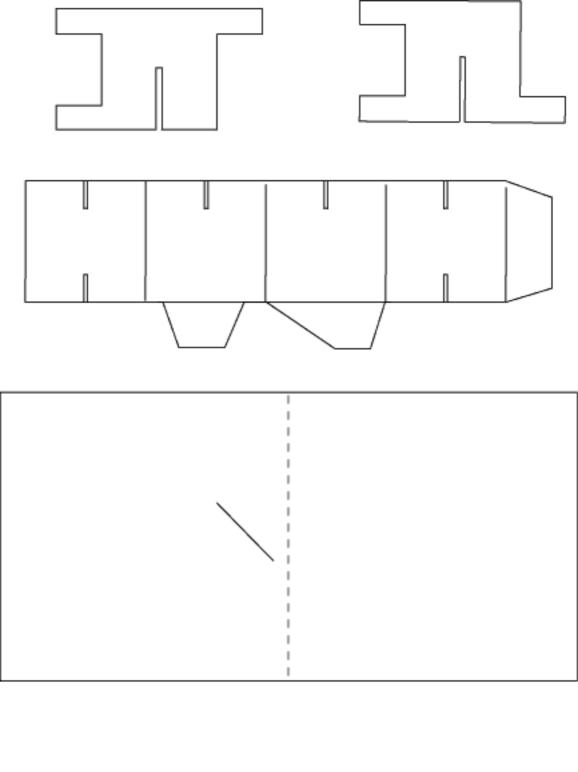

## 180° Parallel Pyramid Figure 11

180° Closed Tent Figure 12

180° Box with a Parallel Plane Figure 13

180° Noise Maker Figure 14

180' Tent with a Tipped-In Extension Figure 15

180' Arch with a Tube Strap Figure 16