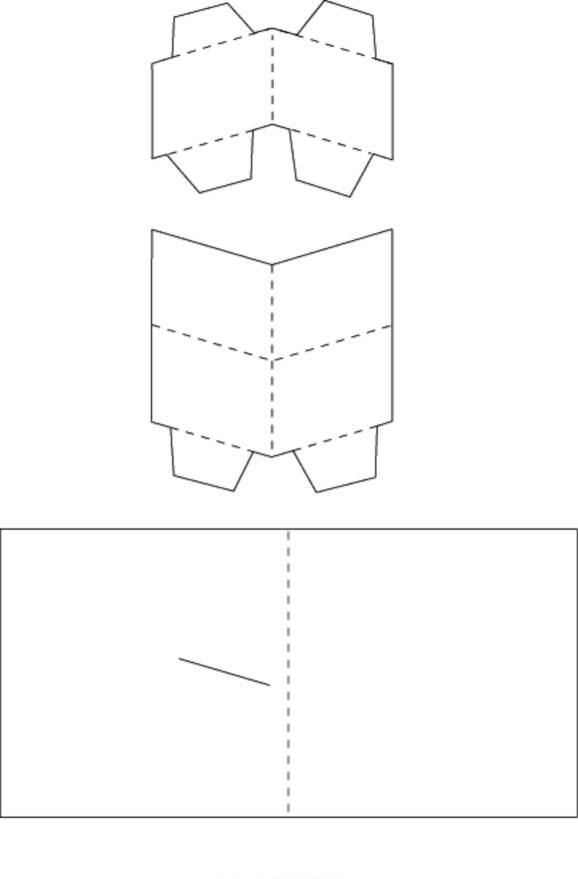

180' Movable Platform with a Tube Post Figure 17

180° Stable Platform with a Tent Figure 18

180° Coil Figure 19

Figure 20
Unequal Angle Fold
Figure 21

90' Angle Fold

180' Angle Fold Figure 22

180° Unequal Angle Fold Figure 23