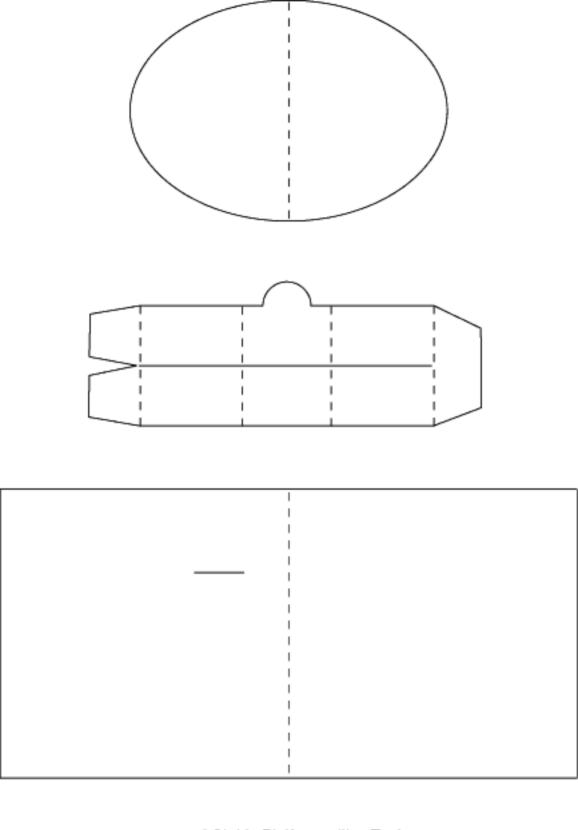

## 180° Parallel Pyramid Figure 11

180° Closed Tent Figure 12

180° Box with a Parallel Plane Figure 13

180° Noise Maker Figure 14

180' Tent with a Tipped-In Extension Figure 15

180' Arch with a Tube Strap Figure 16

180' Movable Platform with a Tube Post Figure 17

180° Stable Platform with a Tent Figure 18

180° Coil Figure 19

Figure 20
Unequal Angle Fold
Figure 21

90' Angle Fold

180' Angle Fold Figure 22

180° Unequal Angle Fold Figure 23