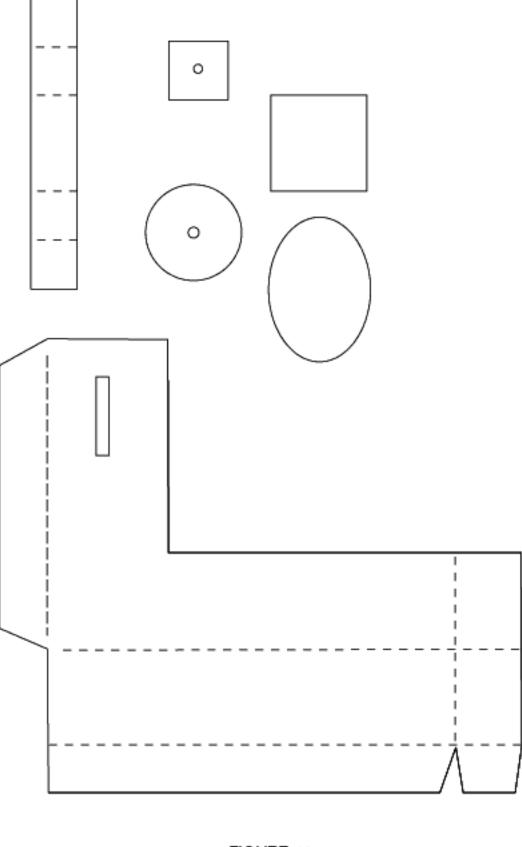

a Tube Strap Figure 16



180' Movable Platform with a Tube Post Figure 17



180° Stable Platform with a Tent Figure 18





180° Coil Figure 19



Figure 20
Unequal Angle Fold
Figure 21

90' Angle Fold



180' Angle Fold Figure 22



180° Unequal Angle Fold Figure 23



180' Angle Fold Open Box Figure 24



180° Angle Fold Box with Crossing Planes

Figure 25



180' Angle Fold Cube Figure 26





180° Angle Fold Pyramid Figure 27



180' Angle Fold Platform Figure 28



180° Opposing Angles with Pinched Tips Figure 29



180' Opposing Angles with a Tent Figure 30



180' Angle Fold with a 90° Parallel Fold, Parallel Plane and a Slotted Plane

Figure 31



and a Slotted Angle Fold

Figure 32











FIGURE 34 Base























FIGURE 40





FIGURE 41











FIGURE 43





FIGURE 44