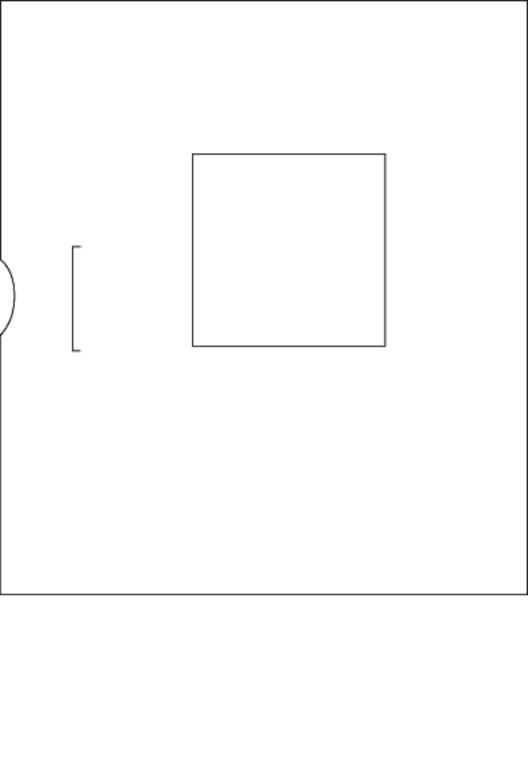

| 35 | Wheel w/ a Cam and a Reciprocating Arm |
|----|----------------------------------------|
| 36 | Double Wheel                           |
| 37 | Pull Tab w/ Lever                      |
| 38 | Pull Tab w/ Parallel Movement          |
| 39 | Pull Tab w/ Moire Pattern              |
| 40 | Pull Tab w/ a Changing Picture         |
| 41 | Pull Tab w/ a Rocker Arm               |
| 42 | Pull Tab w/ a Spinner                  |
| 43 | Pull Tab w/ a Pulley                   |
| 44 | Pull Tab w/ Tracks                     |

FIGURE 43

FIGURE 44